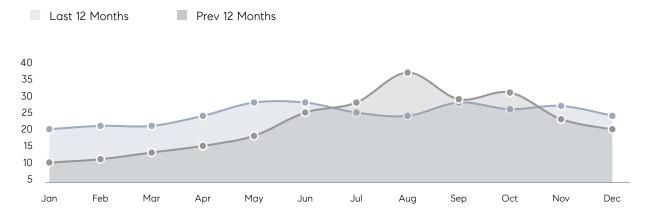

| % OF ASKING PRICE  | 92%       | 100%      |          |
|                | AVERAGE SOLD PRICE | \$497,000 | \$527,028 | -6%      |
|                | # OF CONTRACTS     | 3         | 9         | -67%     |
|                | NEW LISTINGS       | 1         | 6         | -83%     |
| Condo/Co-op/TH | AVERAGE DOM        | -         | -         | -        |
|                | % OF ASKING PRICE  | -         | -         |          |
|                | AVERAGE SOLD PRICE | -         | -         | -        |
|                | # OF CONTRACTS     | 0         | 3         | 0%       |
|                | NEW LISTINGS       | 0         | 3         | 0%       |
|                |                    |           |           |          |

# Waldwick

#### DECEMBER 2022

#### Monthly Inventory





## Contracts By Price Range

### Listings By Price Range



COMPASS

 $\sim$   $\sim$   $\sim$   $\sim$   $\sim$ / / / / / / / //// | | | | | / ------

Compass makes no representations or warranties, express or implied, with respect to future market conditions or prices of residential product at the time the subject property or any competitive property is complete and ready for occupancy or with respect to any report, study, finding, recommendation or other information provided by Compass herein. Moreover, no warranty, express or implied, is made or should be assumed regarding the accuracy, adequacy, completeness, legality, reliability, merchantability or fitness for a particular purpose of any information, in part or whole, contained herein. All material is presented with the understa