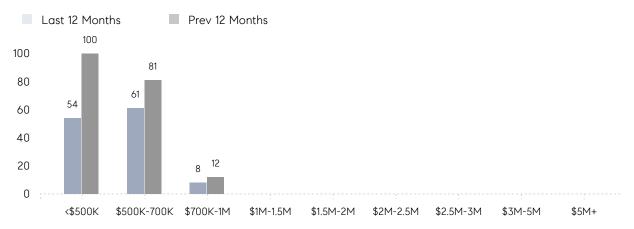

| % OF ASKING PRICE  | 92%       | 100%      |          |
|                | AVERAGE SOLD PRICE | \$497,000 | \$527,028 | -6%      |
|                | # OF CONTRACTS     | 3         | 9         | -67%     |
|                | NEW LISTINGS       | 1         | 6         | -83%     |
| Condo/Co-op/TH | AVERAGE DOM        | -         | -         | -        |
|                | % OF ASKING PRICE  | -         | -         |          |
|                | AVERAGE SOLD PRICE | -         | -         | -        |
|                | # OF CONTRACTS     | 0         | 3         | 0%       |
|                | NEW LISTINGS       | 0         | 3         | 0%       |
|                |                    |           |           |          |

# Waldwick

#### DECEMBER 2022

#### Monthly Inventory





## Contracts By Price Range

### Listings By Price Range



COMPASS

 $\sim$   $\sim$   $\sim$   $\sim$   $\sim$ / / / / / / / //// | | | | | / ------

Compass makes no representations or warranties, express or implied, with respect to future market conditions or prices of residential product at the time the subject property or any competitive property is complete and ready for occupancy or with respect to any report, study, finding, recommendation or other information provided by Compass herein. Moreover, no warranty, express or implied, is made or should be assumed regarding the accuracy, adequacy, completeness, legality, reliability, merchantability or fitness for a particular purpose of any information, in part or whole, contained herein. All material is presented with the understand